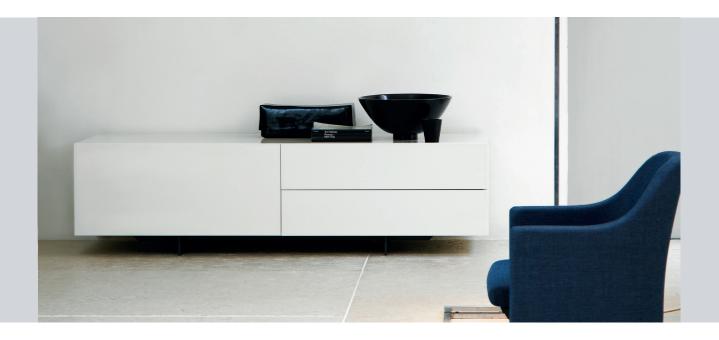

#### INTRO

The artistic vision of Piero Lissoni, creator of the Asymmetrical collection, is also behind the design of the Cento system of storage cabinets, a unique range capable of complementing all Tecno's executive collections. The strength of the Cento system lies in its rigorous design and clean lines. As a result, these cabinets adapt easily to all kinds of environment, even becoming a key feature, while still remaining extremely practical and functional.

The Cento series of cabinets can realise a wide range of storage solutions. Modules are available with open fronts, swing doors and standard or deep drawers, and come in three modular and easy to combine heights.

These highly functional cabinets are finished in the same colours as Tecno's other collections: matt white and dark grey lacquer, gloss white and dark grey lacquer, light, medium and dark oak, with grey or dark brown lati. The metal base of the cabinets is always in charcoal anthracite grey.