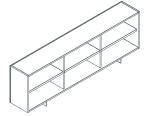

| Open cabinet     |      |         |                       |
|------------------|------|---------|-----------------------|
| 1CE5063: L 200   | D 48 | H 95    |                       |
| 1CE5061: L 200   | D 48 | H 135,5 |                       |
| 1CE5064: L 298,5 | D 48 | H 95    |                       |
| 1CE5062: L 298,5 | D 48 | H 135,5 |                       |
| 1CE5067: L 200   | D 48 |         | (with finishing back) |
| 1CE5065: L 200   | D 48 | H 135,5 | (with finishing back) |
| 1CE5068: L 298,5 | D 48 | H 95    | (with finishing back) |
| 1CE5066: L 298,5 | D 48 | H 135,5 | (with finishing back) |

Hanging files frame for deep drawer 1CE3031