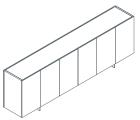

Cabinet with right lockable drawers and left deep drawers **1CE6051**: L 200 D 65 H 54,5 **1CE6052**: L 298,5 D 65 H 54,5 **1CE6055**: L 200 D 65 H 54,5 (with finishing back) **1CE6056**: L 298,5 D 65 H 54,5 (with finishing back)

Cabinet with right deep drawers and left lockable drawers 1CE6053: L 200 D 65 H 54,5 1CE6054: L 298,5 D 65 H 54,5 1CE6057: L 200 D 65 H 54,5 (with finishing back) 1CE6058: L 298,5 D 65 H 54,5 (with finishing back)