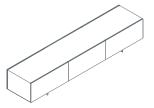

The Cento series of cabinets can realise a wide range of storage solutions. Modules are available with open fronts, swing doors and standard or deep drawers, and come in three modular and easy to combine heights.

### Cento

Cabinet with deep drawer lockable **1CE6011:** L 100 D 65 H 54,5 (on castors) **1CE6012:** L 100 D 65 H 54,5 (on feet)

Cabinet with half deep drawerss lockable **1CE6021:** L 100 D 65 H 54,5 (on castors) **1CE6022:** L 100 D 65 H 54,5 (on feet)

Cabinet with half deep drawerss lockable **1CE6031:** L 200 D 65 H 54,5 **1CE6032:** L 200 D 65 H 54,5 (with finishing back)

Cabinet with deep drawer lockable 1CE6041: L 200 D 65 H 54,5 1CE6042: L 298,5 D 65 H 54,5 1CE6043: L 200 D 65 H 54,5 (with finishing back) 1CE6044: L 298,5 D 65 H 54,5 (with finishing back)